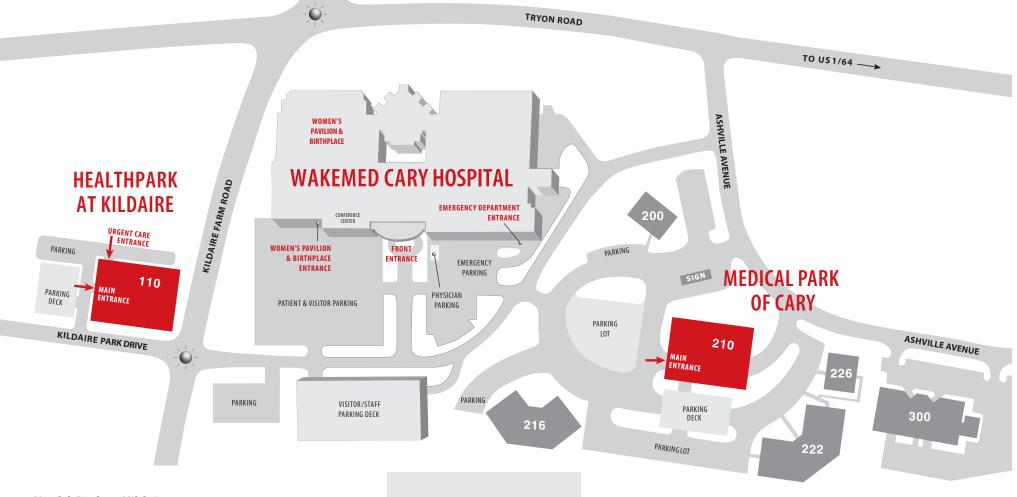

## **Cary Hospital Medical District**

## HealthPark at Kildaire 110 Kildaire Park Drive

Cardiac & Pulmonary Rehab Healthworks Fitness & Wellness Neuropsychology Nutrition Services Outpatient Laborary Services Outpatient Rehabilitation Primary Care Pulmonary Function Testing Pulmonology & Sleep Medicine Sleep Center Urgent Care Wake Orthopaedics Wake Orthopaedics Urgent Care Wake Orthopaedics Physical Therapy & Rehab

## WakeMed Cary Hospital 1900 Kildaire Farm Road

## Medical Park of Cary 210 Ashville Avenue

210 PET Imaging

Bariatric Surgery & Medical Weight Loss Heart & Vascular - Cardiology Heart & Vascular - Thoracic Surgery Heart & Vascular - Vascular Surgery Maternal Fetal Medicine Obstetrics & Gynecology Outpatient Imaging Services Outpatient Laboratory Services Outpatient Pharmacy Physical Therapy - Pelvic Health Surgery Urogynecology Urology Wound Care Center (coming soon)