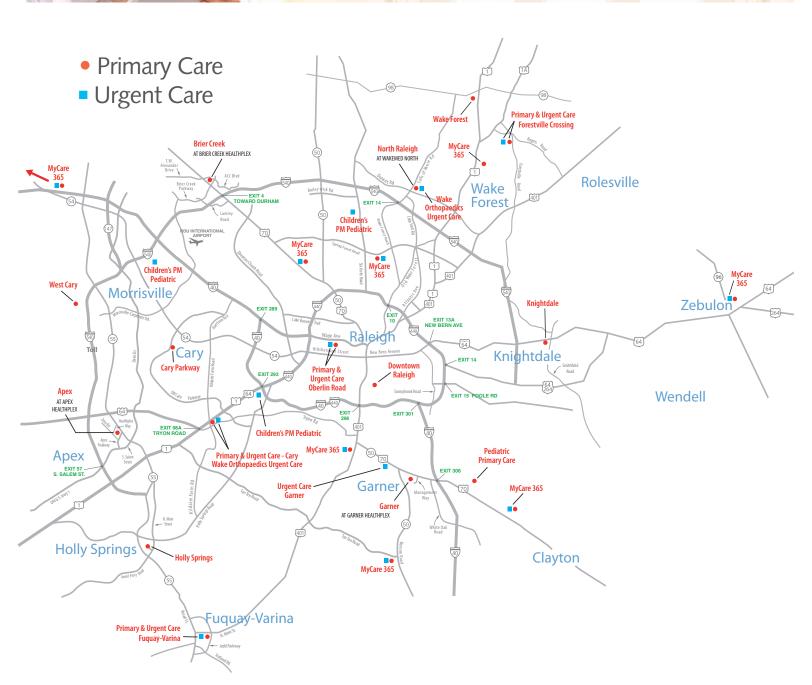

### WELCOMING NEW PATIENTS AND MOST INSURANCE PLANS

We're here when you need us, with locations throughout the Triangle to keep your family's health care close to home.

## WakeMed provides exceptional family medicine, internal medicine and urgent care services throughout the Triangle.

Visit us online at wakemed.org to meet our providers and schedule an appointment. Call 919-350-9100 for help determining the location and provider that best meet your needs.

#### **Downtown Raleigh**

FAMILY & INTERNAL MEDICINE Treating patients age 18 and up

150 E. Davie Street Raleigh, NC 27601 919-834-5299

#### **Brier Creek**

FAMILY & INTERNAL MEDICINE Treating patients age 6 and up WakeMed Brier Creek Healthplex 8001 T.W. Alexander Drive Suite 216 Raleigh, NC, 27617 919-350-0953

### Forestville Crossing

FAMILY MEDICINE Treating patients age 6 and up 2930 Forestville Road Raleigh, NC 27616 919-235-6550

### Oberlin

FAMILY & INTERNAL MEDICINE Treating patients age 6 and up 601 Oberlin Road Raleigh, NC 27605 919-235-6566

### North Raleigh

FAMILY & INTERNAL MEDICINE Treating patients age 6 and up

WakeMed North Hospital Physicians Office Pavilion 10010 Falls of Neuse Road Suite 300 Raleigh, NC 27614 919-848-6946

### West Cary

FAMILY MEDICINE Treating patients age 6 and up

7560 Carpenter Fire Station Road Suite 305, Cary, NC 27519 919-235-6545

### Apex

FAMILY MEDICINE Treating patients age 6 and up WakeMed Apex Healthplex 120 Healthplex Way Suite 204, Apex, NC 27502 919-350-0550

### Fuquay-Varina

FAMILY MEDICINE Treating patients newborn and up 231 North Judd Parkway Fuquay-Varina, NC 27526 919-235-6410

### **Holly Springs**

FAMILY MEDICINE Treating patients age 6 and up

101 Cotten Lane Holly Springs, NC 27540 919-235-6555

### **Knightdale**

FAMILY MEDICINE Treating patients age 6 and up 901 Old Knight Road

Knightdale, NC 27545 919-266-6211

### Wake Forest

**FAMILY & INTERNAL** MEDICINE Treating patients age 6 and up 11640 Northpark Drive Suite 100 Wake Forest, NC 27587 919-235-6540

### Cary

PEDIATRIC PRIMARY CARE Treating children newborn to age 18

110 Kildaire Park Drive Suite 410, Cary, NC 27518 919-235-6505

### Clayton

PEDIATRIC PRIMARY CARE Treating children newborn to age 18

204 Medspring Drive Suite 200 Clayton, NC 27520 919-235-6505

### Garner

PEDIATRICS. FAMILY & INTERNAL MEDICINE Treating patients newborn and up WakeMed Garner Healthplex 400 U.S. Hwy 70 East Suite 202, Garner, NC 27529 919-235-6400